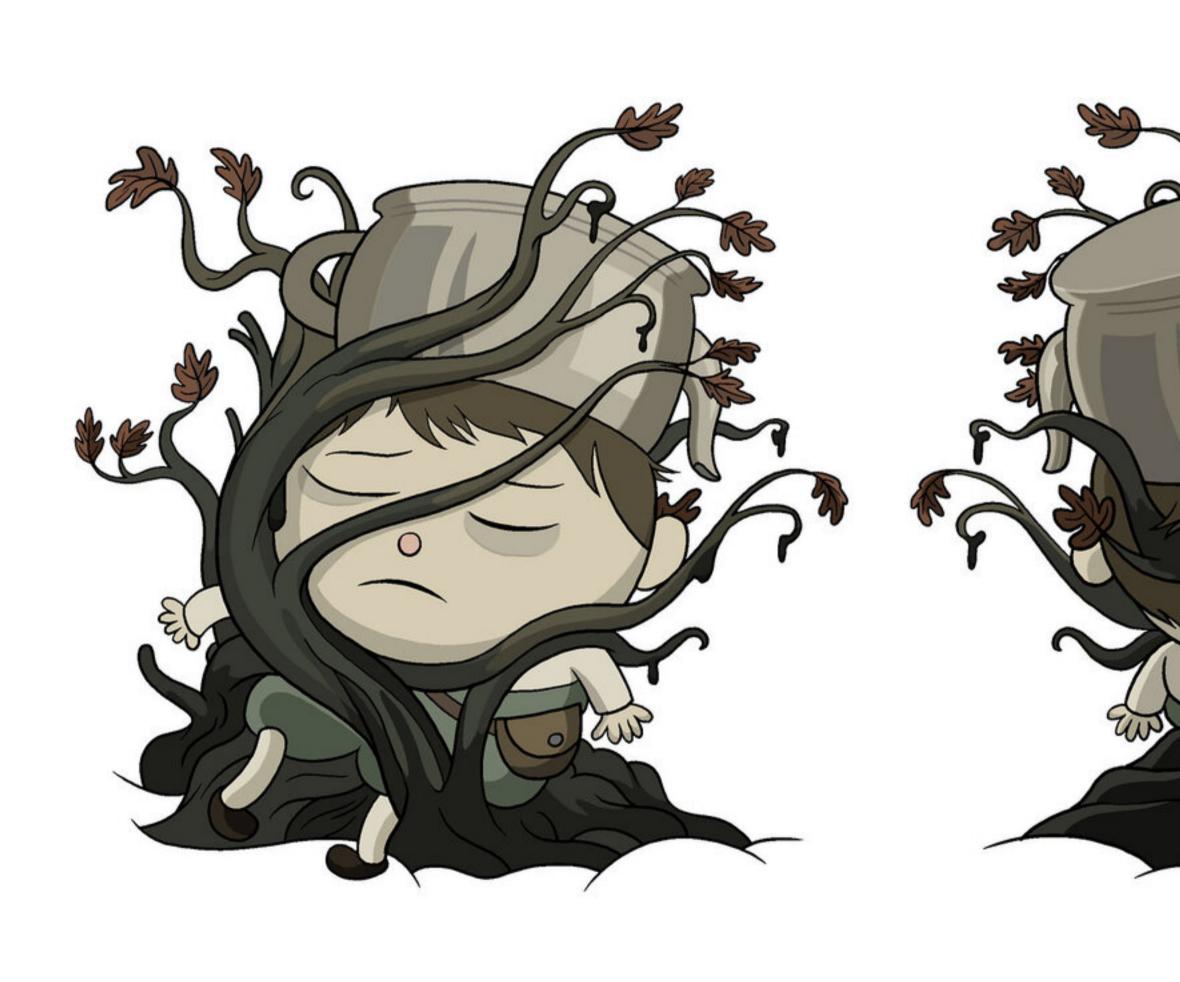

|                                                                                                 | sc:<br>002              | page:<br><b>004</b> |
|-------------------------------------------------------------------------------------------------|-------------------------|---------------------|
|                                                                                                 | Over the<br>GARDEN WALL |                     |
|                                                                                                 | episode:<br>006         |                     |
|                                                                                                 | Chapter S               | Six                 |
|                                                                                                 | prod.<br><b>1028</b>    |                     |
|                                                                                                 | model:                  |                     |
|                                                                                                 | Frog Kid o<br>21        | on a bug            |
|                                                                                                 | id:<br>C006s002         | 2_021               |
|                                                                                                 | category:<br>Characte   | r                   |
|                                                                                                 | overseas no             | otes:               |
|                                                                                                 | revised:                |                     |
| not be taken from the studio, duplicated or used in any manner, except for production purposes, |                         |                     |