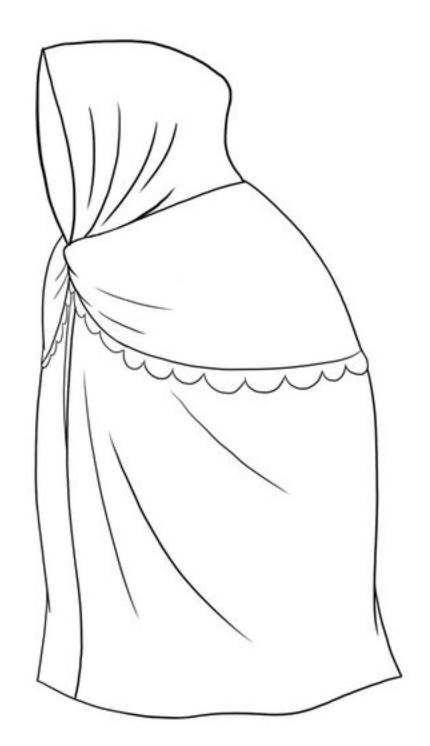

|                                                                                                 | sc:<br>149                             | page:<br>213         |
|-------------------------------------------------------------------------------------------------|----------------------------------------|----------------------|
|                                                                                                 | Over the<br>GARDEN WALL<br>episode:    |                      |
|                                                                                                 | 008<br>Chapter I                       | Eight                |
|                                                                                                 | prod.<br>1028                          |                      |
|                                                                                                 | model:                                 |                      |
|                                                                                                 | Queen of the<br>Clouds - Rimlit        |                      |
|                                                                                                 | id:<br>C008s149                        | 9_914                |
|                                                                                                 | category:<br>Character                 |                      |
|                                                                                                 | overseas no<br>Will send<br>color ship | with                 |
|                                                                                                 | revised:                               |                      |
| not be taken from the studio, duplicated or used in any manner, except for production purposes, | NET                                    | IOON<br>VORK<br>DIOS |