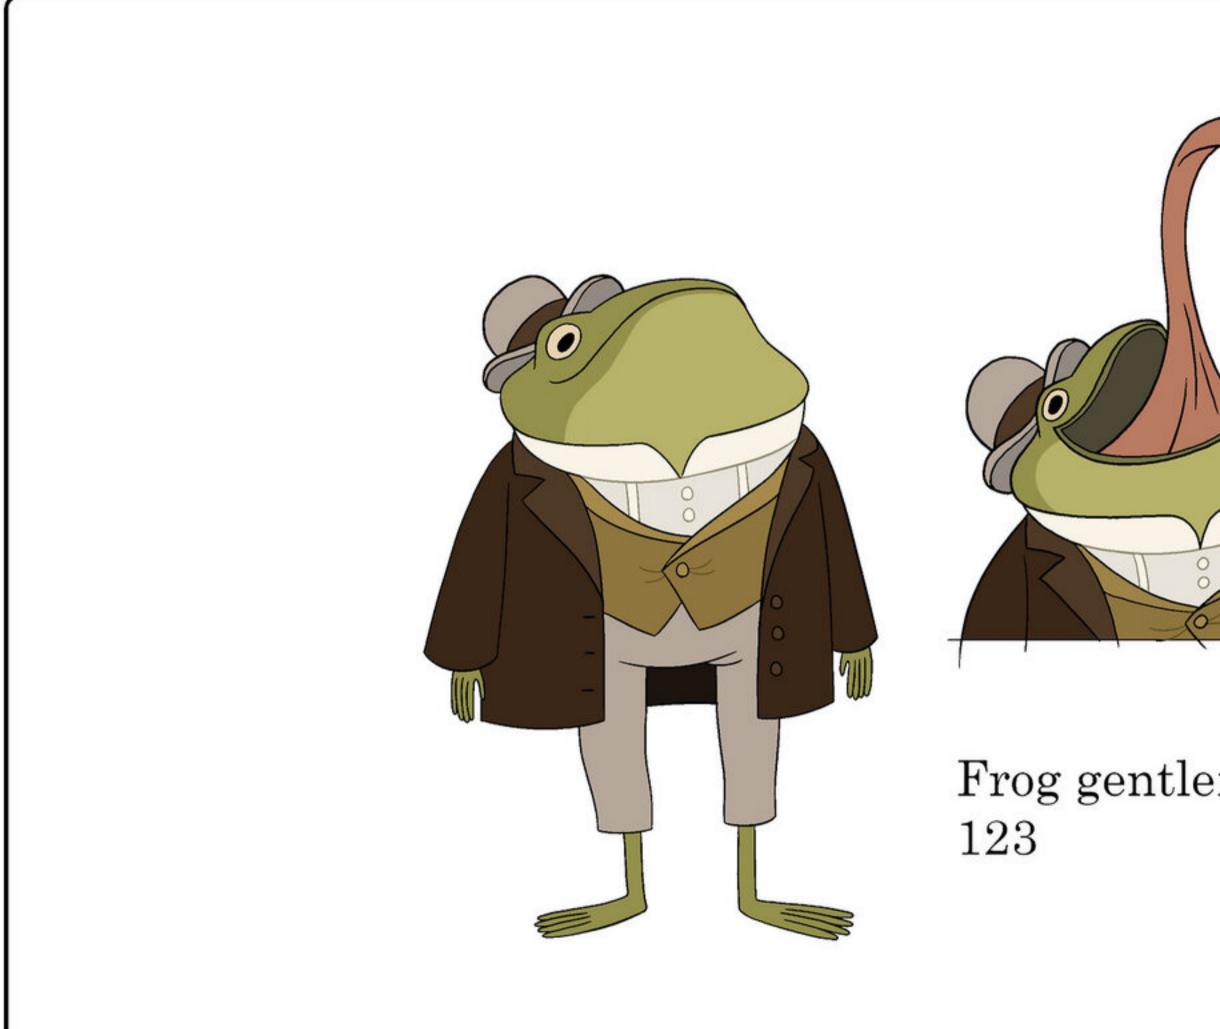

|                                                                                                | sc:<br>002                 | page:<br>003         |
|------------------------------------------------------------------------------------------------|----------------------------|----------------------|
|                                                                                                | Over the<br>GARDEN WALL    |                      |
|                                                                                                | episode:<br>006            |                      |
|                                                                                                | Chapter S                  | Six                  |
|                                                                                                | prod.<br>1028              |                      |
|                                                                                                | model:<br>Frog Gent<br>123 | leman                |
|                                                                                                | id:<br>C006s002            | 123                  |
| eman                                                                                           | category:<br>Characte      | r                    |
|                                                                                                | overseas no                | tes:                 |
|                                                                                                | revised:                   |                      |
| ot be taken from the studio, duplicated or used in any manner, except for production purposes, |                            | IOON<br>VORK<br>DIOS |

|                                                                                                 | sc:<br>002              | page:<br><b>003</b> |
|-------------------------------------------------------------------------------------------------|-------------------------|---------------------|
|                                                                                                 | Over the<br>GARDEN WALL |                     |
|                                                                                                 | episode:<br>006         |                     |
|                                                                                                 | Chapter S               | Six                 |
|                                                                                                 | prod.                   |                     |
|                                                                                                 | 1028                    |                     |
|                                                                                                 | model:                  |                     |
|                                                                                                 | Frog Gent<br>124        | leman               |
|                                                                                                 | id:<br>C006s002         | 2_124               |
| man                                                                                             | category:<br>Characte   | r                   |
|                                                                                                 | overseas no             |                     |
|                                                                                                 | and a sale              |                     |
|                                                                                                 | revised:                |                     |
| not be taken from the studio, duplicated or used in any manner, except for production purposes, | NET                     |                     |