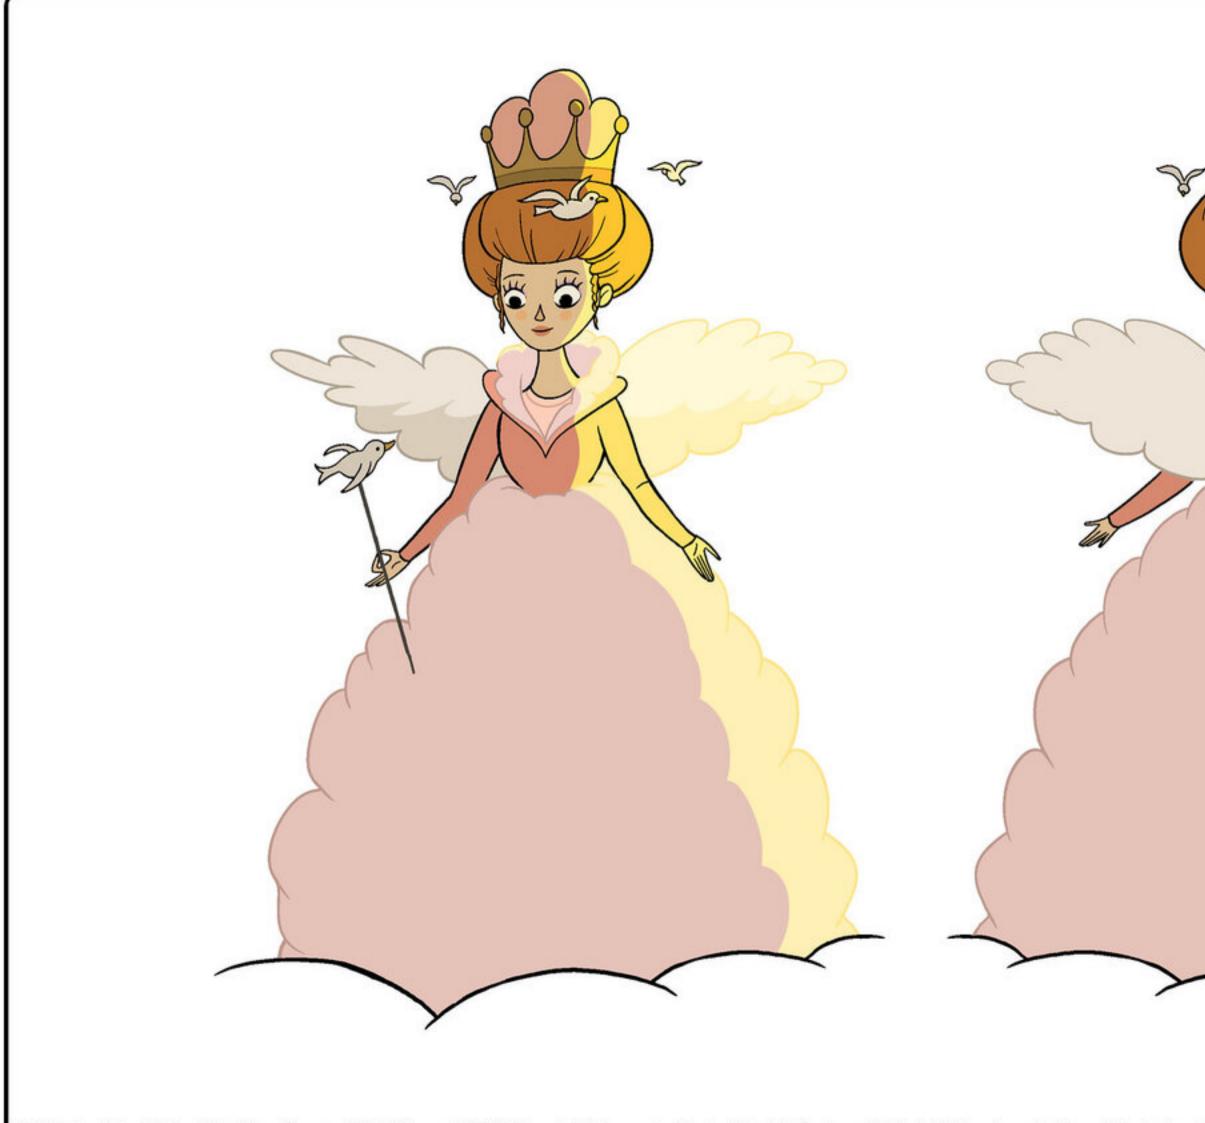

|                                                                                                 | sc:<br>149                             | page:<br>213         |
|-------------------------------------------------------------------------------------------------|----------------------------------------|----------------------|
|                                                                                                 | Over the<br>GARDEN WALL<br>episode:    |                      |
|                                                                                                 | 008<br>Chapter I                       | Eight                |
|                                                                                                 | prod.<br>1028                          |                      |
|                                                                                                 | model:                                 |                      |
|                                                                                                 | Queen of the<br>Clouds - Rimlit        |                      |
|                                                                                                 | id:<br>C008s149                        | 9_914                |
|                                                                                                 | category:<br>Character                 |                      |
|                                                                                                 | overseas no<br>Will send<br>color ship | with                 |
|                                                                                                 | revised:                               |                      |
| not be taken from the studio, duplicated or used in any manner, except for production purposes, | NET                                    | IOON<br>VORK<br>DIOS |