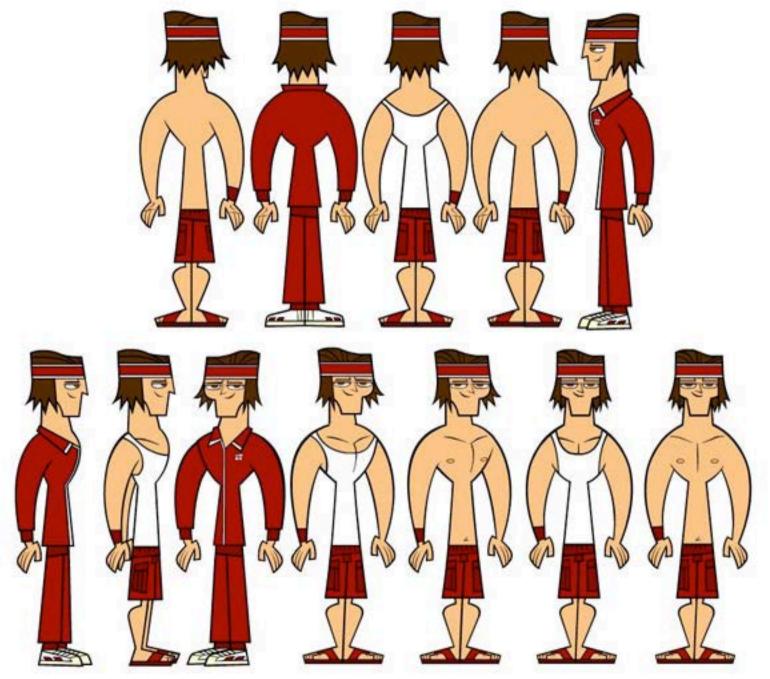

**Episode: Master Design** 

Character: TDI MDP C005 LINDSAY

**Episode: Master Design** 

Character: TDI\_MDP\_C012 BRIDGETTE

**CHEF HATCHET** 

The Chef

(Duh)

**Episode: Master Design** Character: TDI MDP LINEUP KILLER BASS