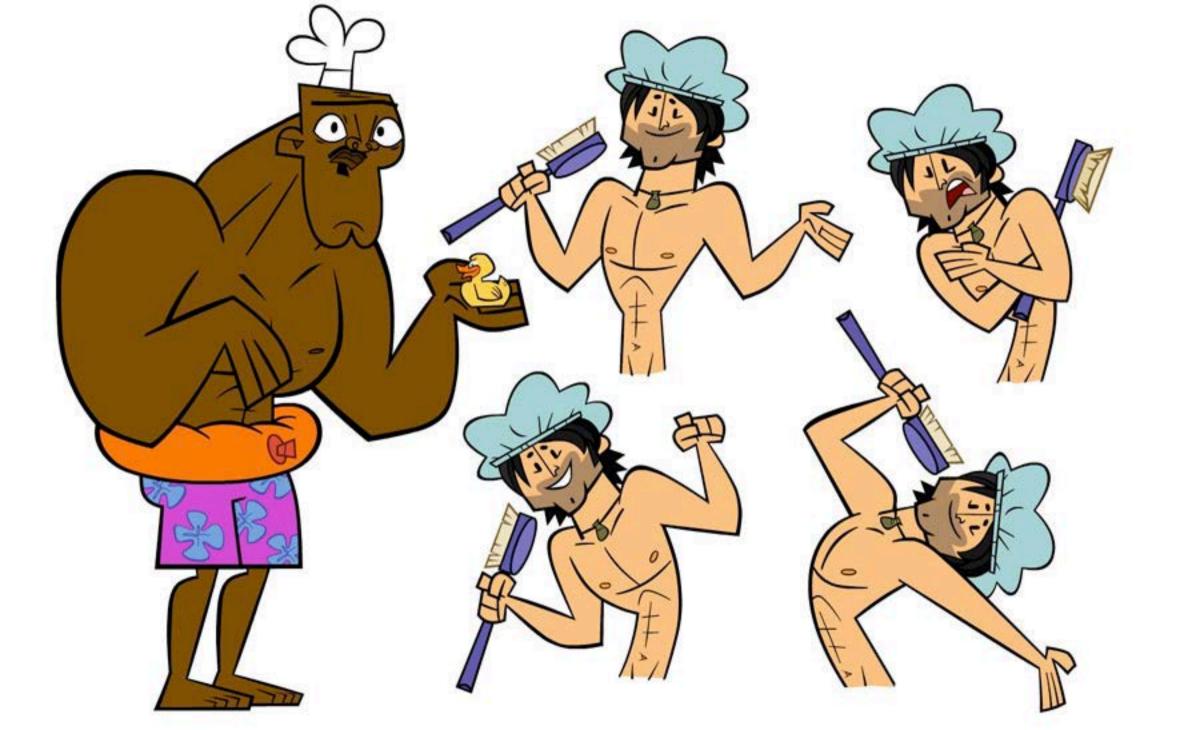

**Episode: Master Design** 

Character: TDI MDP C005 LINDSAY

**Episode: Master Design** 

Character: TDI\_MDP\_C012 BRIDGETTE

**CHEF HATCHET** 

The Chef

(Duh)

**Episode: Master Design** Character: TDI MDP LINEUP KILLER BASS