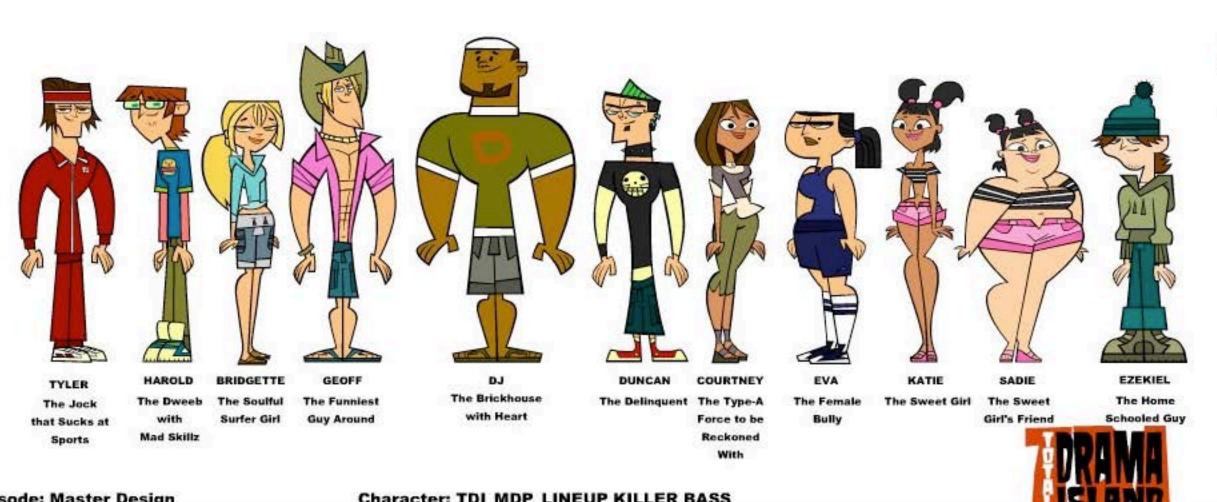

**Episode: Master Design** 

Character: TDI MDP C005 LINDSAY

**Episode: Master Design** 

Character: TDI\_MDP\_C012 BRIDGETTE

**CHEF HATCHET** 

The Chef

(Duh)

**Episode: Master Design** Character: TDI MDP LINEUP KILLER BASS